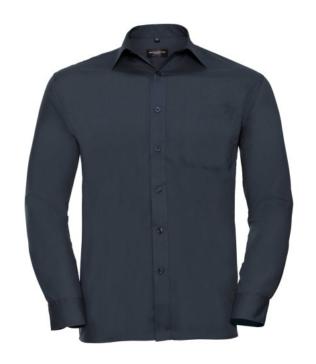

RUSSELL MEN'S LONG SLEEVE SHIRT POLYCOTTON EASY CARE POPLIN.ELEGANT AND VERSATILE MATERIAL.CLASSIC, TWO BUTTONS ON CUFF.35% POPLIN COTTON / 65% POLYESTER, 110/105 G / M2.DRYING AT 50 DEGREES.EASY CARE -DRY QUICKLY, EASILY IRONED WHITE XS

# **Specification**

RUSSELL men's long sleeve shirt POLYCOTTON EASY CARE POPLIN. Elegant and versatile material. Classic, two buttons on cuff.35% Poplin cotton / 65% polyester, 110/105 g / m2. Laundry at 50 degrees. EASY CARE -dry quickly , easy to iron white XS French-Nvy M